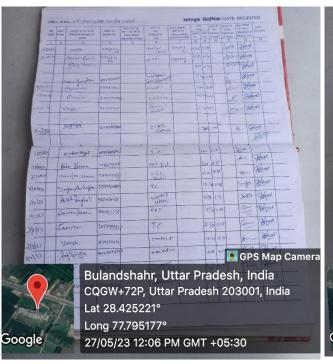

ईश्वर दयाल-परसन्दी देवी (स्नातकोत्तर) महाविद्यालय, द्वितीय परिसर, बुलन्दशहर महाविद्यालय कोड-955, स्विवत्तपोषित व्यवस्था—(सम्बद्ध—चौ० चरण सिंह विश्वविद्यालय, मेरठ) I.P. (P.G.) COLLEGE, CAMPUS-2, BULANDSHAHR College Code-955, Self Financing System-(AFFILIATED: C.C.S. UNIVERSITY, MEERUT)

NAAC Re-accredited with 'A' Grade

# 7.1.1 (b) Specific facilities for Women (1 July 2022 – 30 June 2023)

#### Common Room for Girls







#### First Aid Box



### Issuing Medicines and Senitary Napkins



#### CCTV Surveillance





### Visitor log register





# Women 's Grievance and Redressal Cell:

# Women's Grievance Redressal Cell (2022-23):

| Sr. No. | Name of Member           | Designation                                                        |
|---------|--------------------------|--------------------------------------------------------------------|
| 1.      | Mrs. Nidhi Gupta         | Assistant Professor Dept. Of Computer<br>Science                   |
| 2.      | Dr. Kavita Tiwari        | Assistant Professor Dept. Of Teacher<br>Education                  |
| 3.      | Mrs. Yogita Kaushik      | Assistant Professor Dept. Of Computer<br>Science                   |
| 4       | Mrs. Deepali Kapoor Suri | Assistant Professor Dept. Of<br>Commerce & Business Administration |
| 5.      | Mrs. Deepmala Kaushik    | Assistant Professor