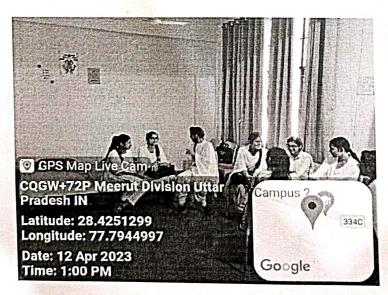

# Women 's Grievance and Redressal Cell:

# Women's Grievance Redressal Cell (2022-23):

| Sr. No. | Name of Member           | Designation                                                        |
|---------|--------------------------|--------------------------------------------------------------------|
| 1.      | Mrs. Nidhi Gupta         | Assistant Professor Dept. Of Computer<br>Science                   |
| 2.      | Dr. Kavita Tiwari        | Assistant Professor Dept. Of Teacher<br>Education                  |
| 3.      | Mrs. Yogita Kaushik      | Assistant Professor Dept. Of Computer<br>Science                   |
| 4       | Mrs. Deepali Kapoor Suri | Assistant Professor Dept. Of<br>Commerce & Business Administration |
| 5.      | Mrs. Deepmala Kaushik    | Assistant Professor Dept. Of Science                               |