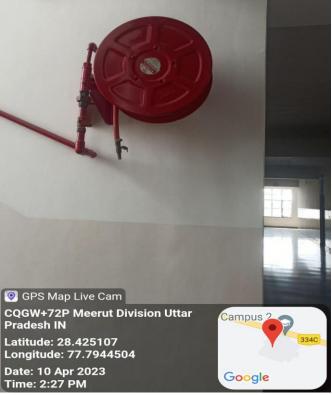

|

# Sickbay



# Fire Extinguishers for safety and security





### Separate washrooms with dressing mirrors





Separate reading section in library for