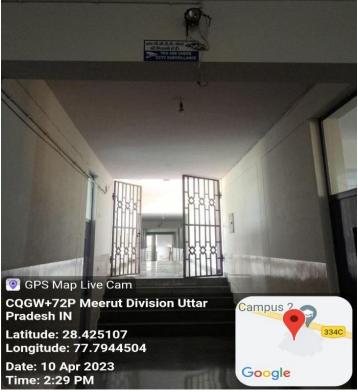

ईश्वर दयाल-परसन्दी देवी (स्नातकोत्तर) महाविद्यालय, द्वितीय परिसर, बुलन्दशहर महाविद्यालय कोड-955, स्विवत्तपोषित व्यवस्था—(सम्बद्ध—चौ० चरण सिंह विश्वविद्यालय, मेरठ) I.P. (P.G.) COLLEGE, CAMPUS-2, BULANDSHAHR College Code-955, Self Financing System-(AFFILIATED: C.C.S. UNIVERSITY, MEERUT)

NAAC Re-accredited with 'A' Grade

# 7.1.1 (b) Specific facilities for Women (1 July 2022 – 30 June 2023)

#### Common Room for Girls







#### First Aid Box



### Issuing Medicines and Senitary Napkins



#### CCTV Surveillance





### Visitor log register





# Women 's Grievance and Redressal Cell:

# Women's Grievance Redressal Cell (2022-23):

| Sr. No. | Name of Member           | Designation                                                        |
|---------|--------------------------|--------------------------------------------------------------------|
| 1.      | Mrs. Nidhi Gupta         | Assistant Professor Dept. Of Computer<br>Science                   |
| 2.      | Dr. Kavita Tiwari        | Assistant Professor Dept. Of Teacher<br>Education                  |
| 3.      | Mrs. Yogita Kaushik      | Assistant Professor Dept. Of Computer<br>Science                   |
| 4       | Mrs. Deepali Kapoor Suri | Assistant Professor Dept. Of<br>Commerce & Business Administration |
| 5.      | Mrs. Deepmala Kaush