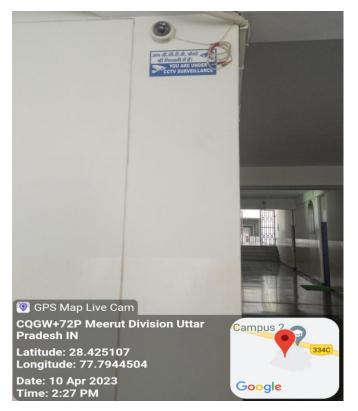

ईश्वर दयाल-परसन्दी देवी (स्नातकोत्तर) महाविद्यालय, द्वितीय परिसर, बुलन्दशहर महाविद्यालय कोड-955, स्विवत्तपोषित व्यवस्था—(सम्बद्ध—चौ० चरण सिंह विश्वविद्यालय, मेरठ) I.P. (P.G.) COLLEGE, CAMPUS-2, BULANDSHAHR College Code-955, Self Financing System-(AFFILIATED: C.C.S. UNIVERSITY, MEERUT)

NAAC Re-accredited with 'A' Grade

# 7.1.1 (b) Specific facilities for Women (1 July 2022 – 30 June 2023)

#### Common Room for Girls







#### First Aid Box



### Issuing Medicines and Senitary Napkins



#### CCTV Surveillance





### Visitor log register





# Women 's Grievance and Redressal Cell:

# Women's Grievance Redressal Cell (2022-23):

| Sr. No. | Name of Member           | Designation                                                        |
|---------|--------------------------|--------------------------------------------------------------------|
| 1.      | Mrs. Nidhi Gupta         | Assistant Professor Dept. Of Computer<br>Science                   |
| 2.      | Dr. Kavita Tiwari        | Assistant Professor Dept. Of Teacher<br>Education                  |
| 3.      | Mrs. Yogita Kaushik      | Assistant Professor Dept. Of Computer<br>Science                   |
| 4       | Mrs. Deepali Kapoor Suri | Assistant Professor Dept. Of<br>Commerce & Business Administration |
| 5.      | Mrs. Deepmala Kau