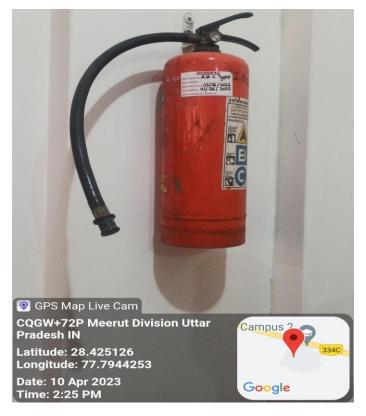

|

# Sickbay



# Fire Extinguishers for safety and security





### Separate washrooms with dressing mirrors





Separate reading section in library for