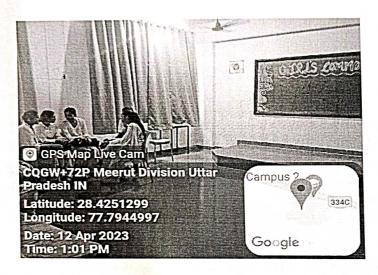

# Women 's Grievance and Redressal Cell:

# Women's Grievance Redressal Cell (2022-23):

| Sr. No. | Name of Member           | Designation                                                        |
|---------|--------------------------|--------------------------------------------------------------------|
| 1.      | Mrs. Nidhi Gupta         | Assistant Professor Dept. Of Computer<br>Science                   |
| 2.      | Dr. Kavita Tiwari        | Assistant Professor Dept. Of Teacher<br>Education                  |
| 3.      | Mrs. Yogita Kaushik      | Assistant Professor Dept. Of Computer<br>Science                   |
| 4       | Mrs. Deepali Kapoor Suri | Assistant Professor Dept. Of<br>Commerce & Business Administration |
| 5.      | Mrs. Deepmala Kaushik    | Assistant Professor Dept. Of Science                               |