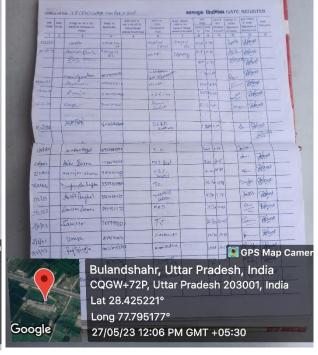

ईश्वर दयाल-परसन्दी देवी (स्नातकोत्तर) महाविद्यालय, द्वितीय परिसर, बुलन्दशहर महाविद्यालय कोड-955, स्विवत्तपोषित व्यवस्था—(सम्बद्ध—चौ० चरण सिंह विश्वविद्यालय, मेरठ) I.P. (P.G.) COLLEGE, CAMPUS-2, BULANDSHAHR College Code-955, Self Financing System-(AFFILIATED: C.C.S. UNIVERSITY, MEERUT)

NAAC Re-accredited with 'A' Grade

# 7.1.1 (b) Specific facilities for Women (1 July 2022 – 30 June 2023)

#### Common Room for Girls







#### First Aid Box



### Issuing Medicines and Senitary Napkins



#### CCTV Surveillance





### Visitor log register





# Women 's Grievance and Redressal Cell:

# Women's Grievance Redressal Cell (2022-23):

| Sr. No. | Name of Member           | Designation                                                        |
|---------|--------------------------|--------------------------------------------------------------------|
| 1.      | Mrs. Nidhi Gupta         | Assistant Professor Dept. Of Computer<br>Science                   |
| 2.      | Dr. Kavita Tiwari        | Assistant Professor Dept. Of Teacher<br>Education                  |
| 3.      | Mrs. Yogita Kaushik      | Assistant Professor Dept. Of Computer<br>Science                   |
| 4       | Mrs. Deepali Kapoor Suri | Assistant Professor Dept. Of<br>Commerce & Business Administration |
| 5.      | Mrs. Deepmala Kaushik    | Assistant Professor De