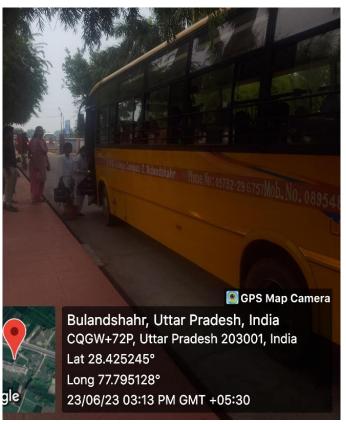

| ~ eniza |  |  |  |
| Student Satisfied: Yes No                                                                                           |         |  |  |  |
|                                                                                                                     |         |  |  |  |
|                                                                                                                     |         |  |  |  |
|                                                                                                                     |         |  |  |  |
|                                                                                                                     |         |  |  |  |

### Pick and drop facility and Transport Facility





### • I-Card to Students

| I.P.(P.G.) College, Campus-2, Bulandshahr N.H91, Bulandshahr (U.P.)  (College Code - 955)  Signature of Principal Bulandshahr (U. P.) | Session: Ses |
|---------------------------------------------------------------------------------------------------------------------------------------|--------------------------------------------------------------------------------------------------------------------------------------------------------------------------------------------------------------------------------------------------------------------------------------------------------------------------------------------------------------------------------------------------------------------------------------------------------------------------------------------------